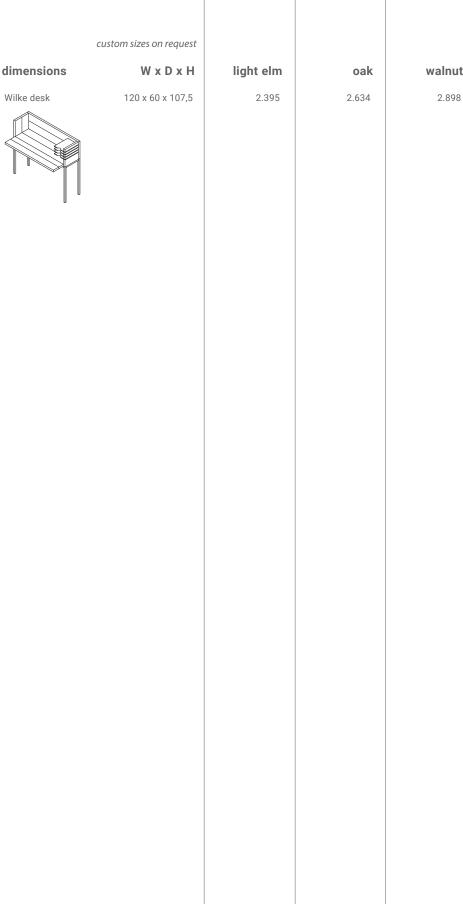

design: Gjalt Pilat, 2012

Wilke desk

## key features / additional prices

- thickness of desk top 3,6 cm
- height desk top 76 cm
- frame is made of solid steel
- ${\boldsymbol{\cdot}}$  Frame with coating in the standard colors RAL 9004 (black), RAL 9010 (white), Sikkens C4.40.30 (red), F6.05.50 (taupe) or E4.40.40 (caramel). Alternative colors are available on request
- The finishing options are according to the solid wood samples such as presented in the current sample box.
- · The prices are the same for all finishes; soap, oil, stain-lacquer, transparant lacquer and color lacquer.