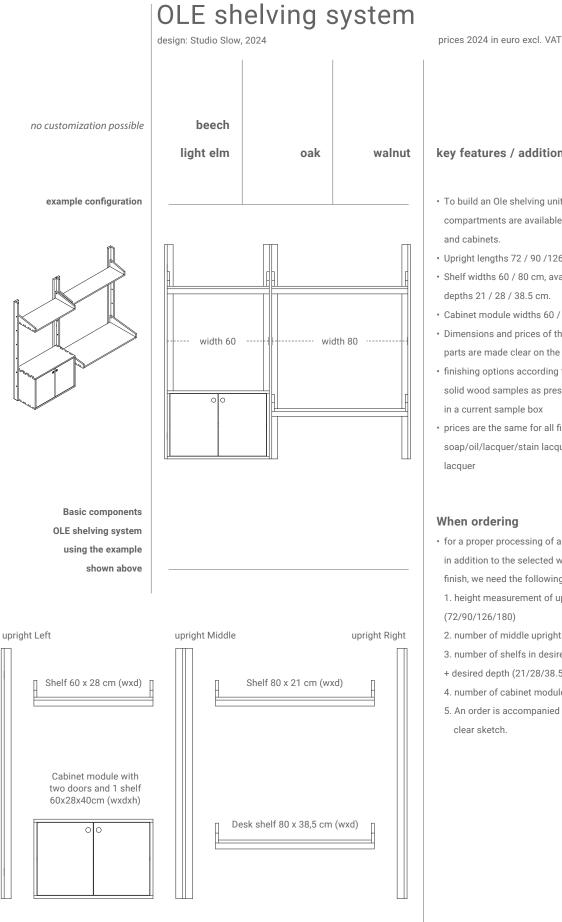

key features / additional prices

- To build an Ole shelving unit, 3 types of compartments are available; uprights, shelves and cabinets.
- Upright lengths 72 / 90 /126 / 180 cm.
- · Shelf widths 60 / 80 cm, available in depths 21 / 28 / 38.5 cm.
- Cabinet module widths 60 / 80 cm, depth 28 cm.
- · Dimensions and prices of the different parts are made clear on the next 5 pages
- · finishing options according to the solid wood samples as presented in a current sample box
- · prices are the same for all finishes with soap/oil/lacquer/stain lacquer/coloured

#### When ordering

- · for a proper processing of an order, in addition to the selected wood type and finish, we need the following information: 1. height measurement of uprights (72/90/126/180)
  - 2. number of middle uprights
  - 3. number of shelfs in desired width (60/80)
- + desired depth (21/28/38.5)
- 4. number of cabinet modules + width (60/80)
- 5. An order is accompanied by a
  - clear sketch