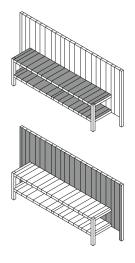

## WIES wall unit

design: Gjalt Pilat, 2024

prices 2024 in euro excl. VAT

| custom sizes on request |               |           |       |        |
|-------------------------|---------------|-----------|-------|--------|
| dimensions              | WxDxH         | light elm | oak   | walnut |
| Wies wall unit          | 150 x 40 x 55 | 1.726     | 1.899 | 2.089  |
|                         |               |           |       |        |
| Wies wall unit          | 150 x 40 x 95 | 1.986     | 2.185 | 2.510  |
|                         |               |           |       |        |
| Wies wall unit          | 200 x 40 x 55 | 2.075     | 2.282 | 2.921  |
|                         |               |           |       |        |
| Wies wall unit          | 200 x 40 x 95 | 2.449     | 2.694 | 2.964  |
|                         |               |           |       |        |
| Wies wall unit          | 250 x 40 x 55 | 2.541     | 2.795 | 3.075  |
|                         |               |           |       |        |
| Wies wall unit          | 250 x 40 x 95 | 2.993     | 3.292 | 3.621  |
|                         |               |           |       |        |

## key features / additional prices

- · Wies wall unit cannot be disassembled
- height between the shelves is 22 cm
- mentioned widths are of the back wall, the overhang either side is 20 cm.
  Widths of the shelves are:
  - 110cm at width 150
- 160cm at width 200
- 210cm at width 250
- if a recess is required for TV cables (with wall height 95cm), then indicate the position and required diameter in a sketch
- accent color possible on the top of the shelves or on the front and back of the rear wall (see examples below) in the standard colors RAL 9004 (black), RAL 9010 (white), Sikkens C4.40.30 (red), F6.05.50 (taupe) or E4.40.40 (caramel). Alternative colors are possible on request. Please indicate this clearly (shelves or back wall + color) when requesting
- finishing possibilities according to the solid wood samples as presented in a current sample box
- The prices are the same for all finishes; soap, oil, stain-lacquer, transparant lacquer and color lacquer.